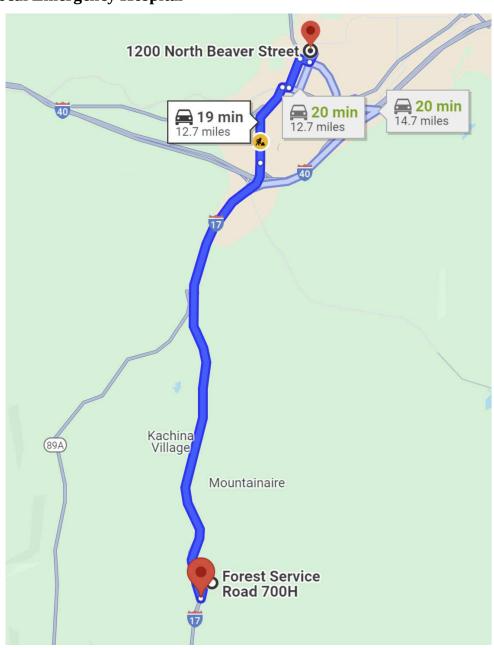

#### Attachment 1 Map to Local Emergency Hospital

Kelly Canyon Trailhead Flagstaff, Arizona

Attachment 2 Closeup Map: Kelly Canyon Trailhead to the I-17 Interchange

Kelly Canyon Trailhead Flagstaff, Arizona