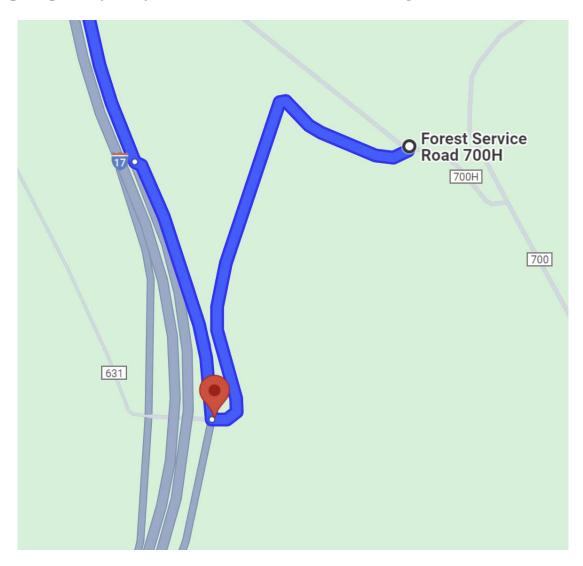

#### Attachment 1 Map to Local Emergency Hospital

Kelly Canyon Trailhead Flagstaff, Arizona

Attachment 2 Closeup Map: Kelly Canyon Trailhead to the I-17 Interchange

Kelly Canyon Trailhead Flagstaff, Arizona