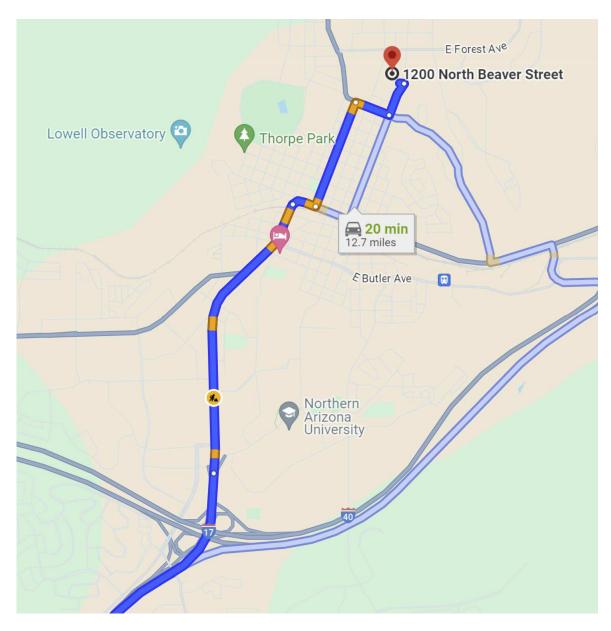

Attachment 3 Closeup Map: In Flagstaff

Kelly Canyon Trailhead Flagstaff, Arizona